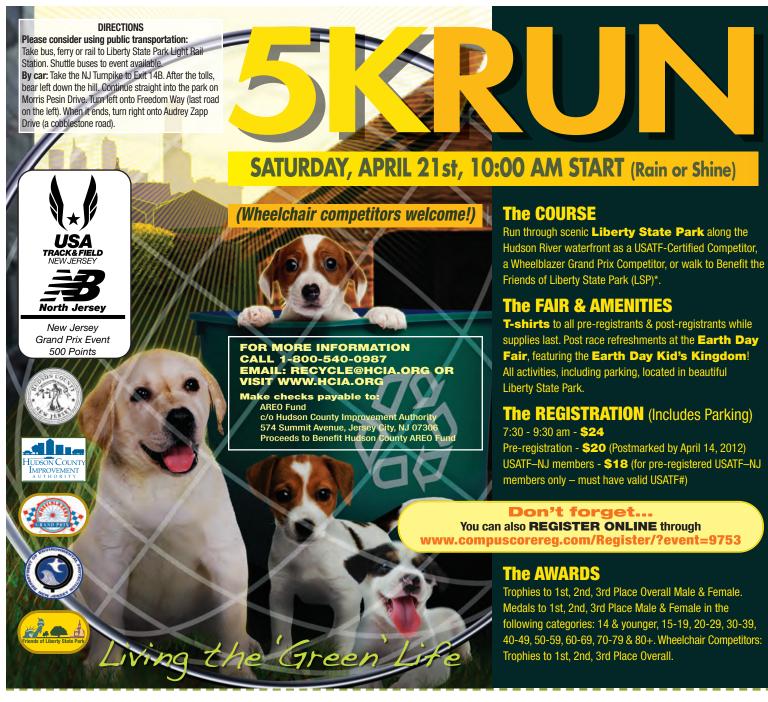

JOIN OUR EARTH DAY 2012 ANNUAL 5K RUN?

Saturday, April 21st, 10AM Start at Liberty State Park

574 Summit Avenue Jersey City, NJ 07306